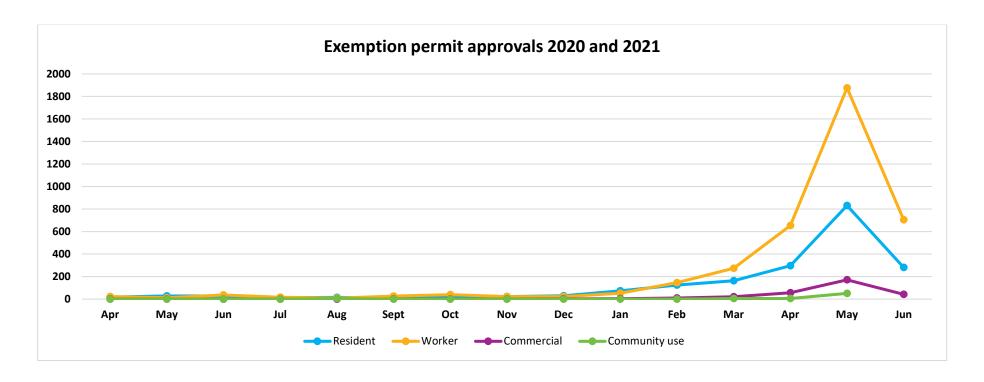

## Exemption permit approvals 2020 and 2021

Following the opening of applications for temporary exemption permits in March 2020, the following number of applications have been approved for Birmingham's Clean Air Zone, broken down by category and by month.

## **Exemption approvals data table**

|            | Mar<br>2020 | April<br>2020 | May<br>2020 | June<br>2020 | July<br>2020 | Aug<br>2020 | Sept<br>2020 | Oct<br>2020 | Nov<br>2020 | Dec<br>2020 | Jan<br>2021 | Feb<br>2021 | Mar<br>2021 | Apr<br>2021 | May<br>2021 | June<br>2021 | Total |
|------------|-------------|---------------|-------------|--------------|--------------|-------------|--------------|-------------|-------------|-------------|-------------|-------------|-------------|-------------|-------------|--------------|-------|
| Resident   | 126         | 18            | 28          | 28           | 12           | 15          | 11           | 22          | 22          | 29          | 73          | 124         | 163         | 296         | 831         | 281          | 2,079 |
| Worker     | 207         | 22            | 12          | 37           | 16           | 9           | 27           | 39          | 23          | 22          | 52          | 146         | 274         | 653         | 1,876       | 704          | 4,119 |
| Commercial | 14          | 1             | 1           | 0            | 0            | 0           | 1            | 1           | 0           | 3           | 4           | 10          | 21          | 56          | 171         | 42           | 325   |
| Community  | 0           | 0             | 0           | 0            | 0            | 6           | 0            | 0           | 0           | 0           | 0           | 0           | 6           | 5           | 51          | 9            | 77    |
| Total      | 347         | 41            | 41          | 65           | 28           | 30          | 39           | 62          | 45          | 54          | 129         | 280         | 464         | 1,010       | 2,929       | 1,036        | 6,660 |