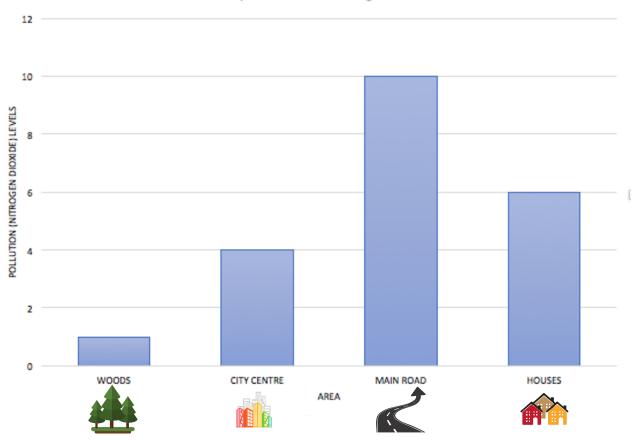

## AIR POLLUTION IN BIRMINGHAM WORKSHEET A

Air pollution in Birmingham

Write the answers in full sentences in your book. E.g. The lowest level of pollution was \_\_\_\_\_ because \_\_\_\_

- 1. Which is the lowest level of pollution? How do you know?
- 2. What is the highest level of pollution? How do you know?
- 3. Which area had a pollution level of 4?
- 4. What is the total level of pollution at the woods and the city centre?
- 5. What is the total level of pollution at the main road and the houses?
- 6. How much is the total level of pollution in Birmingham?

## AIR POLLUTION IN BIRMINGHAM WORKSHEET B

Air pollution in Birmingham

Write the answers in full sentences in your book. E.g. The lowest level of pollution was \_\_\_\_\_ because \_\_\_\_\_

- 1. Draw a tally chart to show the data which was collected from the different areas.
- 2. Which two areas had the highest pollution? How do you know?
- 3. Which area had the lowest level of pollution? How do you know?
- 4. How is the levels of pollution in the woods compared to the city centre?
- 5. What was the difference between the pollution at the main road and the houses?
- 6. Which area had 4 level of pollution?
- 7. Which area had 6 more pollution levels than the city centre?
- 8. What is the total pollution level of all the areas?