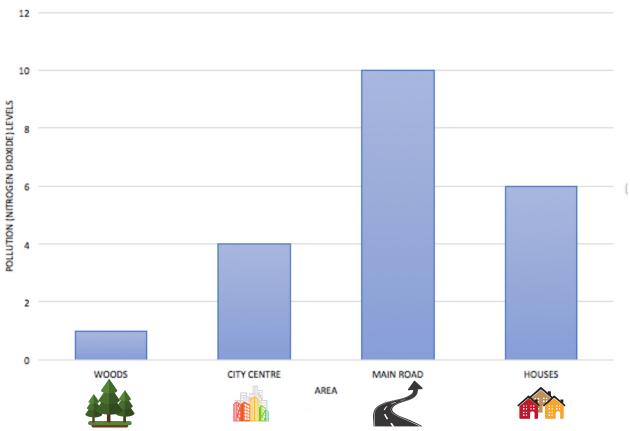

## AIR POLLUTION IN BIRMINGHAM WORKSHEET A

Air pollution in Birmingham

Write the answers in full sentences in your book. E.g. The lowest level of pollution was \_\_\_\_\_ because \_\_\_\_

- 1. Which is the lowest level of pollution? How do you know?
- 2. What is the highest level of pollution? How do you know?
- 3. Which area had a pollution level of 4?
- 4. What is the total level of pollution at the woods and the city centre?
- 5. What is the total level of pollution at the main road and the houses?
- 6. How much is the total level of pollution in Birmingham?

## AIR POLLUTION IN BIRMINGHAM WORKSHEET B

Air pollution in Birmingham

Write the answers in full sentences in your book. E.g. The lowest level of pollution was \_\_\_\_\_ because \_\_\_\_\_

- 1. Draw a tally chart to show the data which was collected from the different areas.
- 2. Which two areas had the highest pollution? How do you know?
- 3. Which area had the lowest level of pollution? How do you know?
- 4. How is the levels of pollution in the woods compared to the city centre?
- 5. What was the difference between the pollution at the main road and the houses?
- 6. Which area had 4 level of pollution?
- 7. Which area had 6 more pollution levels than the city centre?
- 8. What is the total pollution level of all the areas?